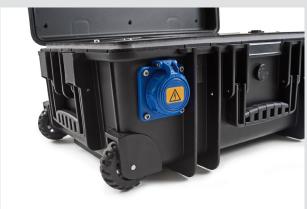

## **ENERGY CASE**

The energy case delivers clean 110 volts or 12 volts and is completely silent, maintenance-free and CO2-neutral. It enables a simple, independent power supply. The energy box is charged either before use at the socket or during use by means of solar cells.

Its wheels and telescopic handle make it particularly easy to transport.

P/N CASE ENERGY

| TECHNICAL DATA         |                                                       |  |
|------------------------|-------------------------------------------------------|--|
| Endurance              | 1000 watt                                             |  |
| Maximum output         | 290 W                                                 |  |
| Battery capacity       | 1200 watt-hours Pure sine wave voltage                |  |
| Charging possibilities | Power supply (200 W) and solar cell (100 or 200 Watt) |  |
| Min. charging time     | 3 hours                                               |  |
| Battery type           | Lithium Iron Phosphate                                |  |