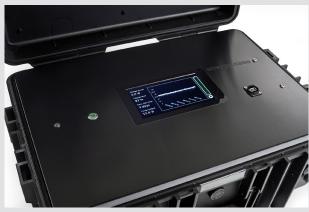

## **ENERGY CASE**

The energy case delivers clean 110 volts or 12 volts and is completely silent, maintenance-free and CO2-neutral. It enables a simple, independent power supply. The energy box is charged either before use at the socket or during use by means of solar cells.

Its wheels and telescopic handle make it particularly easy to transport.

P/N CASE ENERGY

| TECHNICAL DATA         |                                                       |  |
|------------------------|-------------------------------------------------------|--|
| Endurance              | 1000 watt                                             |  |
| Maximum output         | 290 W                                                 |  |
| Battery capacity       | 1200 watt-hours Pure sine wave voltage                |  |
| Charging possibilities | Power supply (200 W) and solar cell (100 or 200 Watt) |  |
| Min. charging time     | 3 hours                                               |  |
| Battery type           | Lithium Iron Phosphate                                |  |