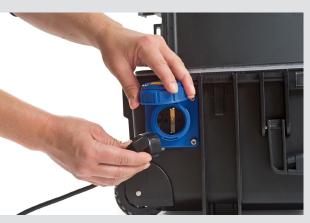

## **ENERGY CASE**

The energy case delivers clean 110 volts or 12 volts and is completely silent, maintenance-free and CO2-neutral. It enables a simple, independent power supply. The energy box is charged either before use at the socket or during use by means of solar cells.