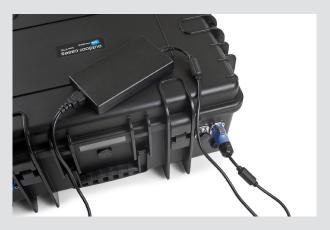

## **ENERGY CASE**

The energy case delivers clean 110 volts or 12 volts and is completely silent, maintenance-free and CO2-neutral. It enables a simple, independent power supply. The energy box is charged either before use at the socket or during use by means of solar cells.

Its wheels and telescopic handle make it particularly easy to transport.

P/N CASE ENERGY

| TECHNICAL DATA         |                                                       |  |
|------------------------|-------------------------------------------------------|--|
| Endurance              | 1000 watt                                             |  |
| Maximum output         | 290 W                                                 |  |
| Battery capacity       | 1200 watt-hours Pure sine wave voltage                |  |
| Charging possibilities | Power supply (200 W) and solar cell (100 or 200 Watt) |  |
| Min. charging time     | 3 hours                                               |  |
| Battery type           | Lithium Iron Phosphate                                |  |