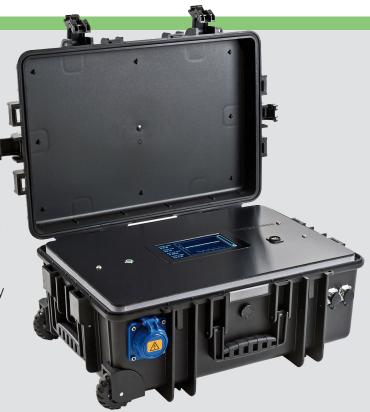

## **ENERGY CASE**

The energy case delivers clean 110 volts or 12 volts and is completely silent, maintenance-free and CO2-neutral. It enables a simple, independent power supply. The energy box is charged either before use at the socket or during use by means of solar cells.

Its wheels and telescopic handle make it particularly easy to transport.

P/N CASE ENERGY

| TECHNICAL DATA         |                                                       |  |
|------------------------|-------------------------------------------------------|--|
| Endurance              | 1000 watt                                             |  |
| Maximum output         | 290 W                                                 |  |
| Battery capacity       | 1200 watt-hours Pure sine wave voltage                |  |
| Charging possibilities | Power supply (200 W) and solar cell (100 or 200 Watt) |  |
| Min. charging time     | 3 hours                                               |  |
| Battery type           | Lithium Iron Phosphate                                |  |

Case shell made of polypropylene (PP)

Certified with the STANAG 4280, DEF STAN 81-41 and ATA 300 standards

Automatic air pressure compensation valve

Strong, dust proof, waterproof (IP65 certified)

Rubberized handle

Stackable

| DIM   | ENICI | ONE  | METDIC  |
|-------|-------|------|---------|
| ואווט | ENDI  | CIND | (METRIC |

| Internal Dimensions      | 21.1 x 14.2 x 8.9 inches |
|--------------------------|--------------------------|
| External Dimensions      | 24 x 16.9 x 10.4 inches  |
| Weight without packaging | 48.5 lb                  |