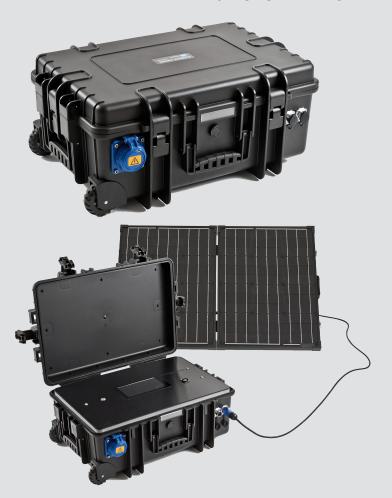

## **ENERGY CASE**

The energy case delivers clean 110 volts or 12 volts and is completely silent, maintenance-free and CO2-neutral. It enables a simple, independent power supply. The energy box is charged either before use at the socket or during use by means of solar cells.

Its wheels and telescopic handle make it particularly easy to transport.

P/N CASE ENERGY

| TECHNICAL DATA         |                                                       |  |
|------------------------|-------------------------------------------------------|--|
| Endurance              | 1000 watt                                             |  |
| Maximum output         | 290 W                                                 |  |
| Battery capacity       | 1200 watt-hours Pure sine wave voltage                |  |
| Charging possibilities | Power supply (200 W) and solar cell (100 or 200 Watt) |  |
| Min. charging time     | 3 hours                                               |  |
| Battery type           | Lithium Iron Phosphate                                |  |